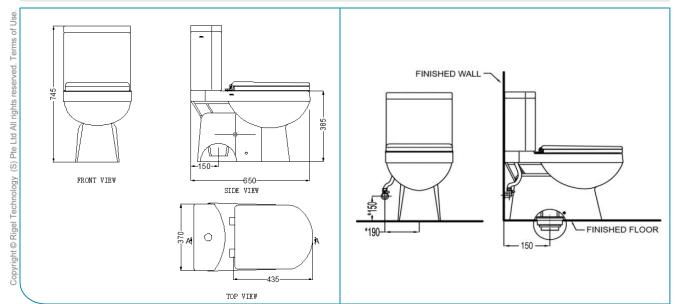

#### PRODUCT SPECIFICATIONS

: 650 (L) x 370 (W) x 745 (H) mm Dimension

Material : Vitreous China : S-trap 150mm Rough-in

Water Supply Connection : G 1/2" Minimum Water Pressure : 55kPa

Seat and Cover : MTC9702A (PP)

# **TECHNICAL DRAWING**

# **INSTALLATION DETAILS**

DISCLAIMER: While every effort has been made to ensure factual accuracy, the information presented is subject to changes due to requirements in different sites, markets and/or countries. Rigel reserves the right to make the necessary amendments at any time without prior notice.